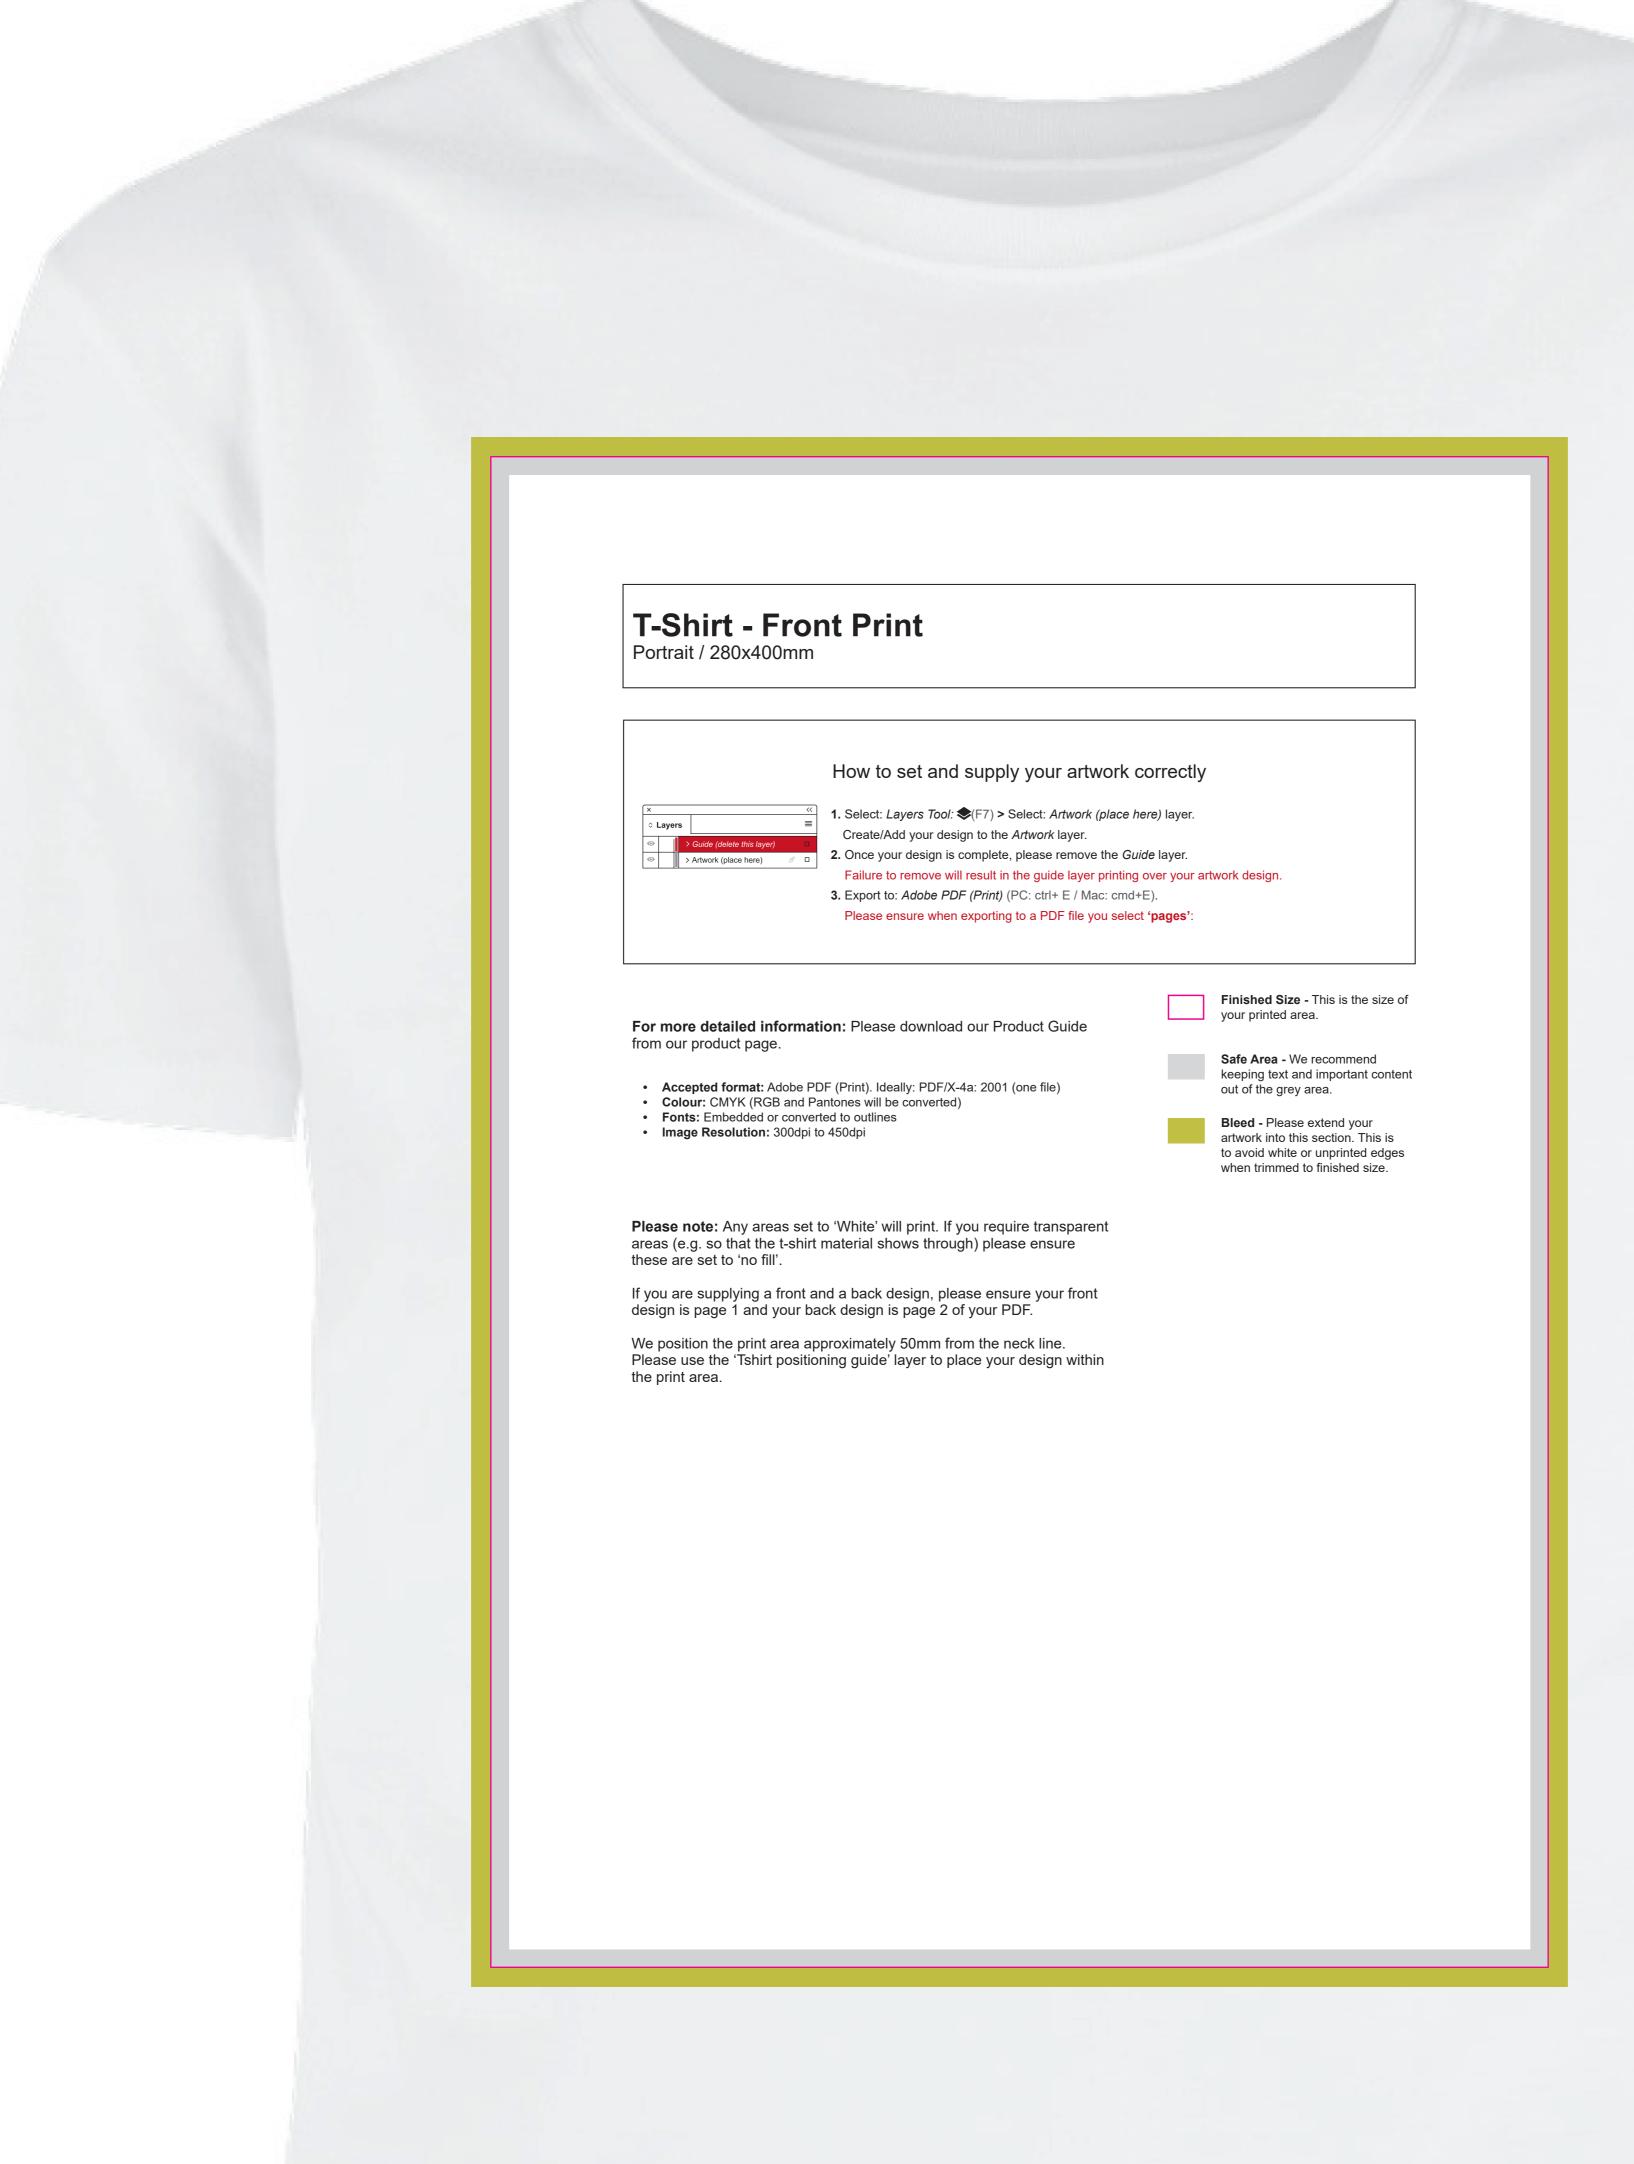

Portrait / 280x400mm

**For more detailed information:** Please download our Product Guide from our product page.

- Accepted format: Adobe PDF (Print). Ideally: PDF/X-4a: 2001 (one file)
- Colour: CMYK (RGB and Pantones will be converted)
   Fonts: Embedded or converted to outlines
- Fonts: Embedded or converted to outlines
  Image Resolution: 300dpi to 450dpi

**Please note:** Any areas set to 'White' will print. If you require transparent areas (e.g. so that the t-shirt material shows through) please ensure these are set to 'no fill'.

If you are supplying a front and a back design, please ensure your front design is page 1 and your back design is page 2 of your PDF.

We position the print area approximately 50mm from the neck line. Please use the 'Tshirt positioning guide' layer to place your design within the print area.

Finished Size - This is the size of your printed area.

Safe Area - We recommend keeping text and important content out of the grey area.

Bleed - Please extend your artwork into this section. This is to avoid white or unprinted edges when trimmed to finished size.