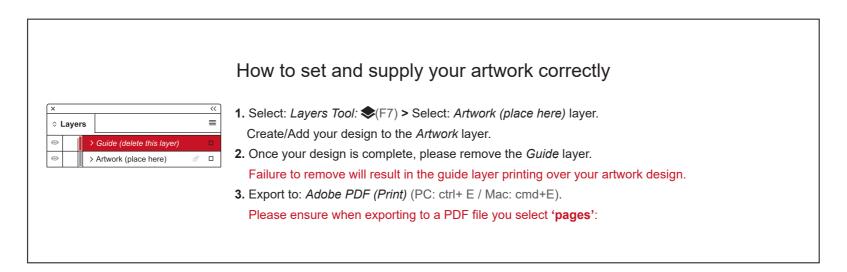

Portrait / 280x400mm

**For more detailed information:** Please download our Product Guide from our product page.

- Accepted format: Adobe PDF (Print). Ideally: PDF/X-4a: 2001 (one file)
- Colour: CMYK (RGB and Pantones will be converted)
   Fonts: Embedded or converted to outlines
- Fonts: Embedded or converted to outlines
  Image Resolution: 300dpi to 450dpi

**Please note:** Any areas set to 'White' will print. If you require transparent areas (e.g. so that the t-shirt material shows through) please ensure these are set to 'no fill'.

If you are supplying a front and a back design, please ensure your front design is page 1 and your back design is page 2 of your PDF.

We position the print area approximately 50mm from the neck line. Please use the 'Tshirt positioning guide' layer to place your design within the print area.

Finished Size - This is the size of your printed area.